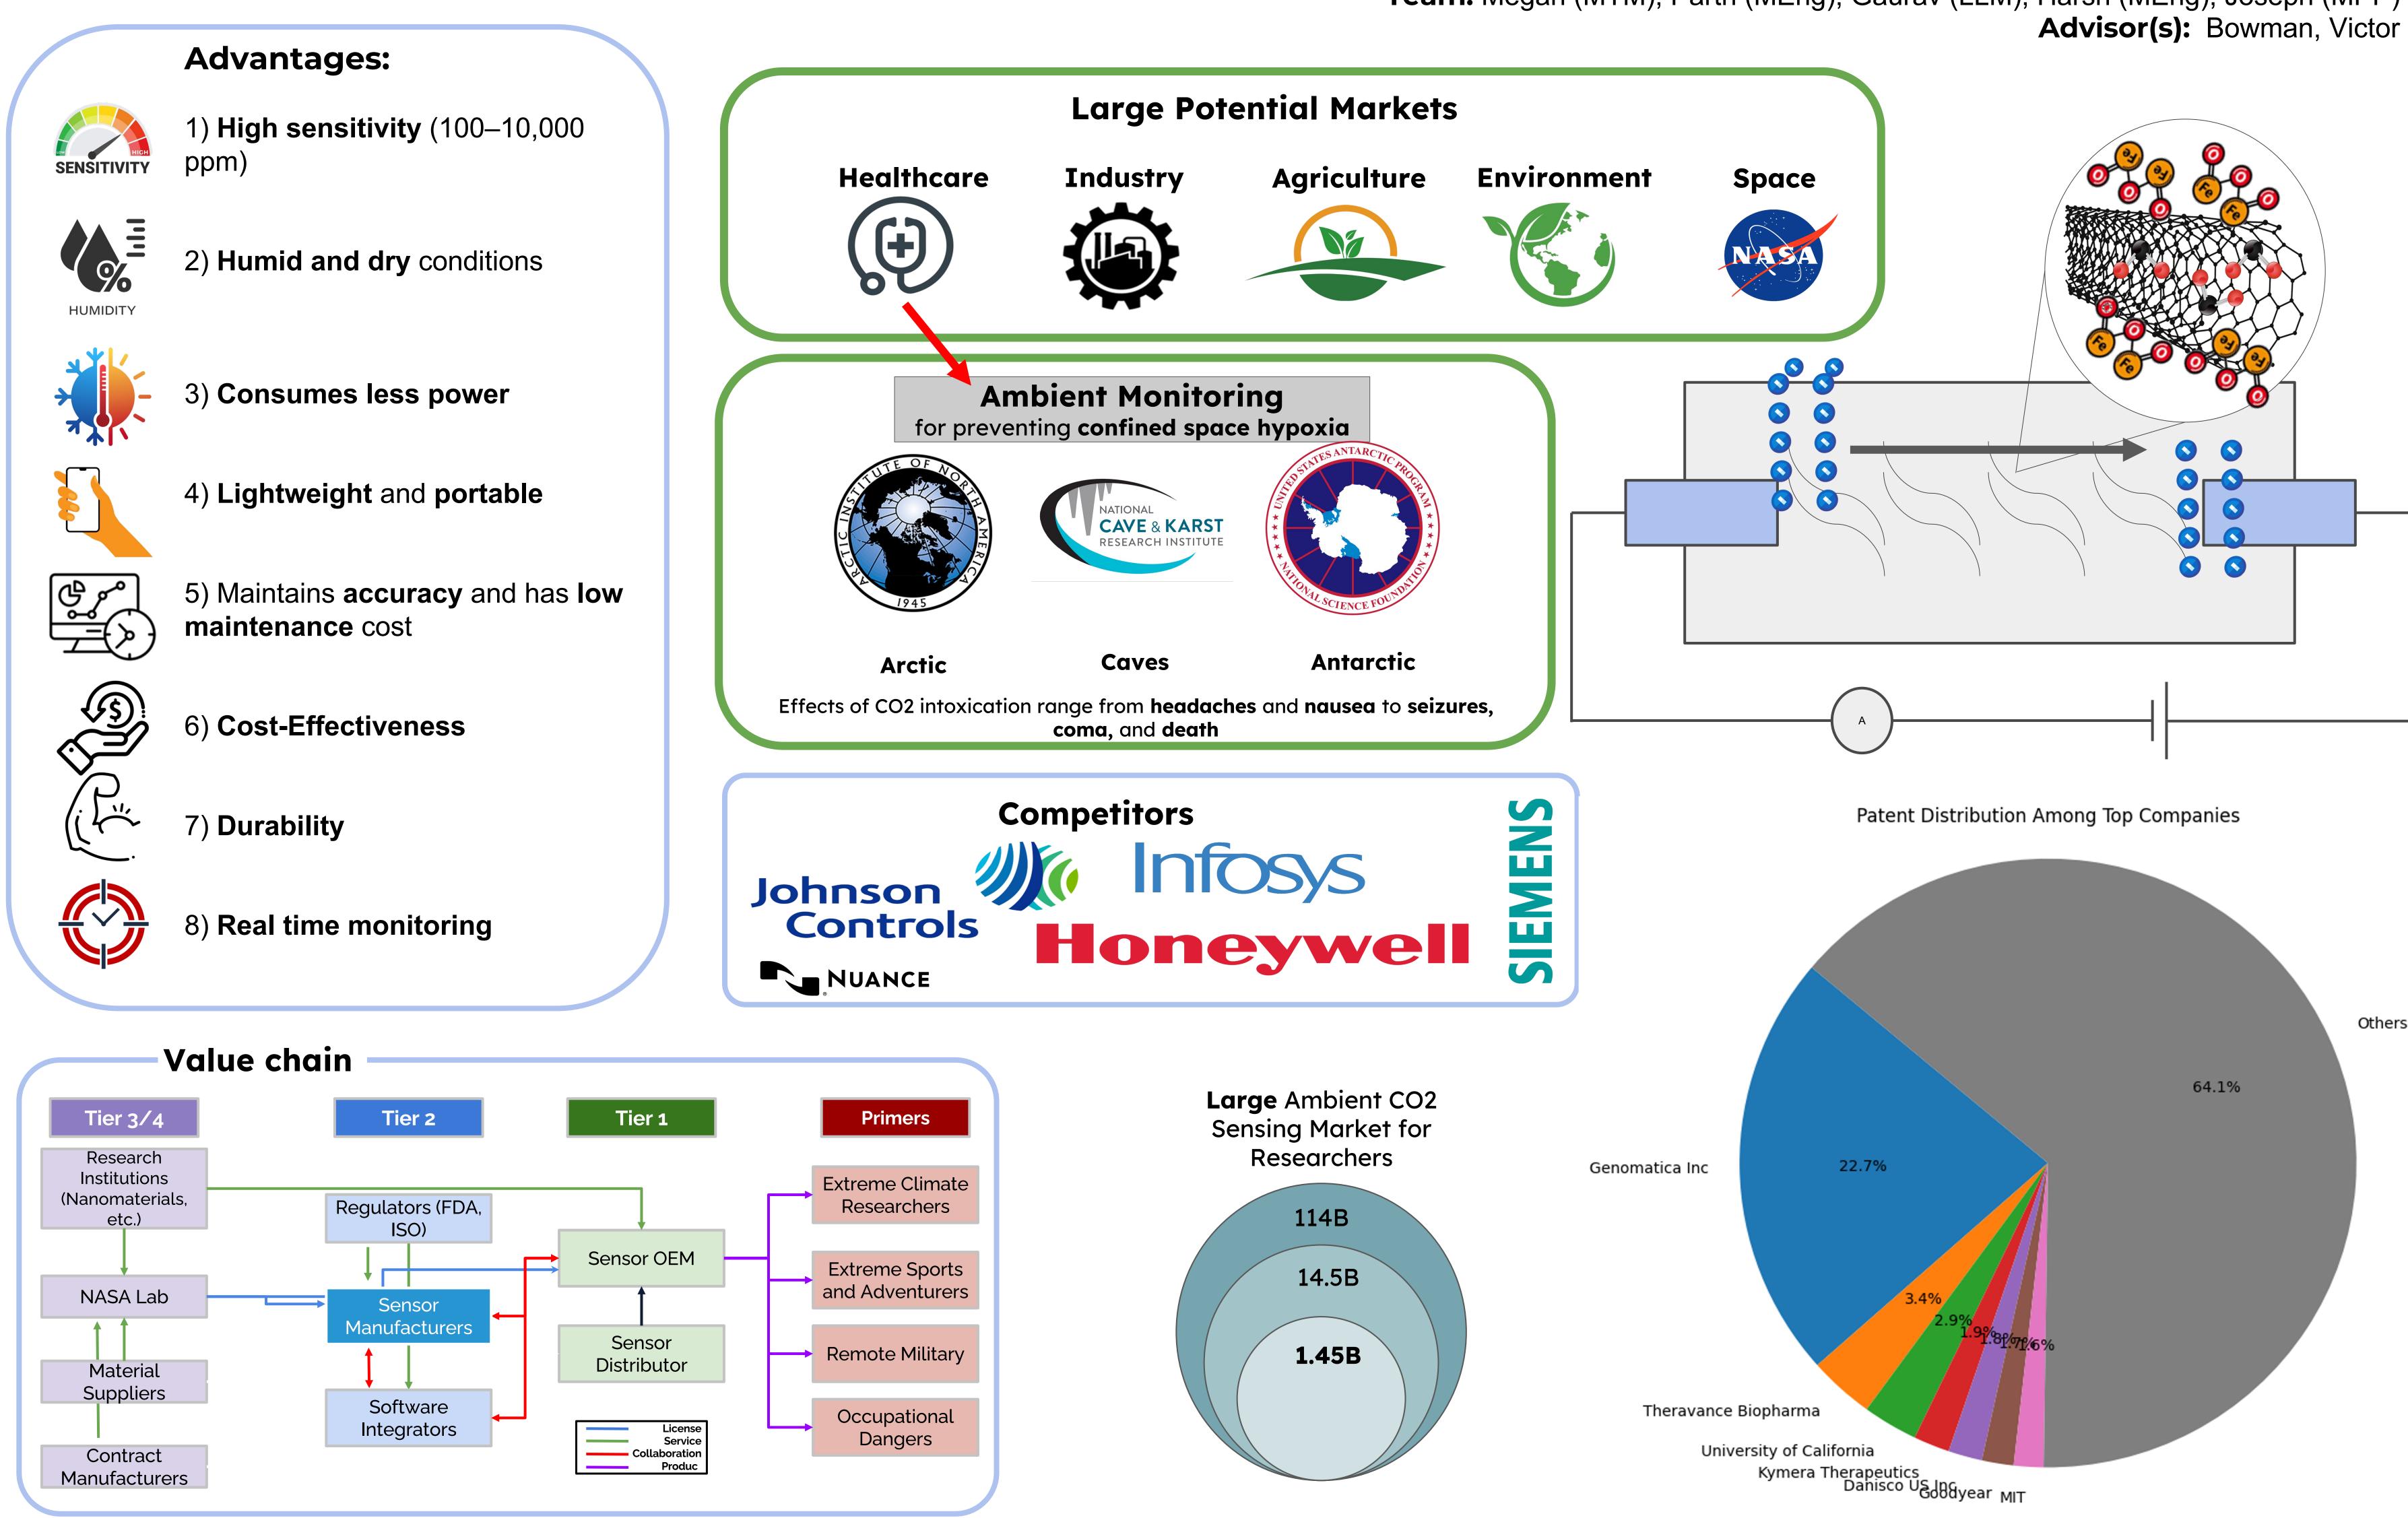

## Solid-state Nano-tech CO2 Sensor

Our innovative Solid-state CO2 sensor offers precise and reliable carbon dioxide detection across a wide range of conditions, including varying temperatures and high humidity. Unlike conventional sensors, it operates at room temperature, consumes minimal power, and is compact enough to integrate seamlessly into mobile devices, wearable tech, and critical safety systems. With its advanced composite materials, this sensor provides rapid, accurate readings without frequent calibration, making it an ideal solution for applications in multiple fields. It's a versatile, cost-effective technology designed to enhance safety, efficiency, and quality of life in various settings.