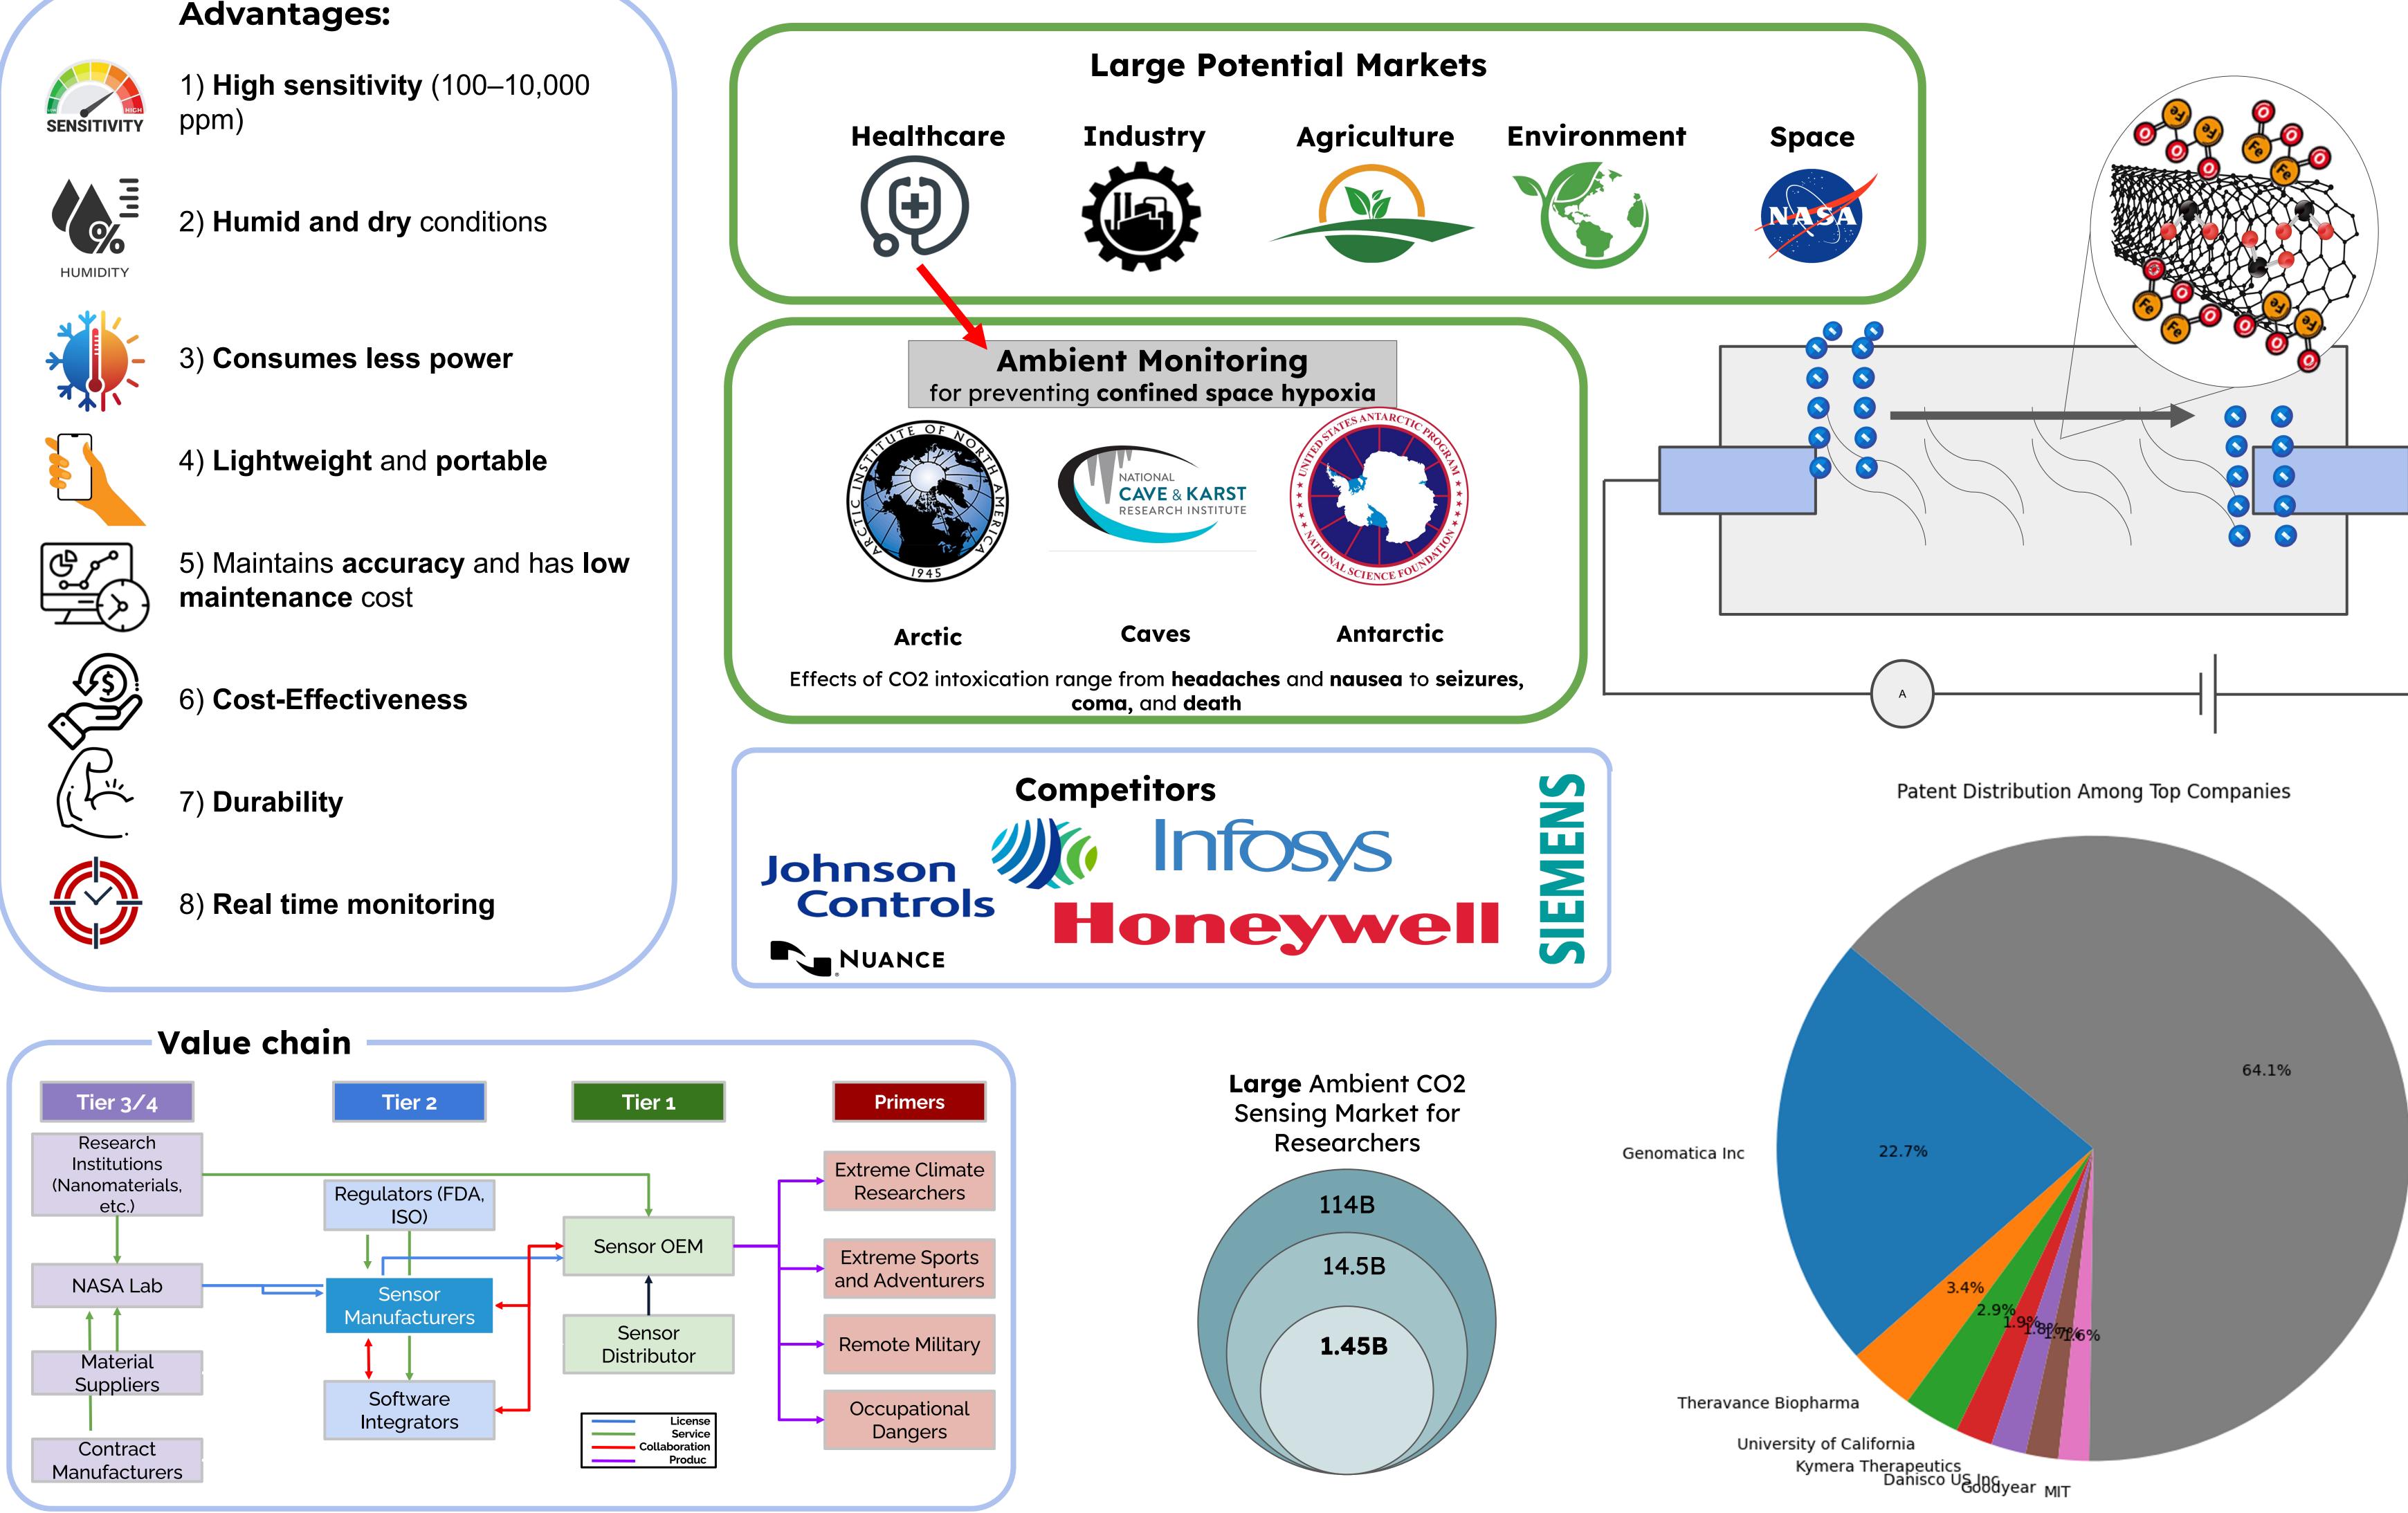

## Solid-state Nano-tech CO2 Sensor

Our innovative Solid-state CO2 sensor offers precise and reliable carbon dioxide detection across a wide range of conditions, including varying temperatures and high humidity. Unlike conventional sensors, it operates at room temperature, consumes minimal power, and is compact enough to integrate seamlessly into mobile devices, wearable tech, and critical safety systems. With its advanced composite materials, this sensor provides rapid, accurate readings without frequent calibration, making it an ideal solution for applications in multiple fields. It's a versatile, cost-effective technology designed to enhance safety, efficiency, and quality of life in various settings.