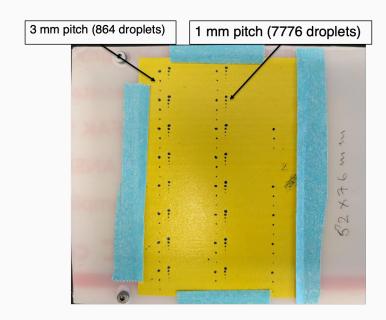

#### **Deep Tech Commercialization**

# Flexi-Tips

**Team:** Julie Le, Danielle Hight, Rushil Desai, Varsha Jhavar, Ran Jiang, Kehan Li

Point of Contact: rushilnd@berkeley.edu

# **Shortcomings in Pipetting Precision and Accuracy**

**Robotic Handling** 



- Inaccuracy at < 1 μL
- Speed and precisions vary based on tips

#### **Existing Solution**

Echo

I.DOT





- 12-15 minutes per sample
- 1536 samples total/96 per plate16 plates

### What is Flexi-Tips?











#### Well-established Field with Consistent Innovation



Our technology is novel - no conflict with existing IP

### **Competitive Pipette Tips Market with Dominant**

**Players** 

 Incumbents already have extensive product range and premium quality.

- New entrants focus on: novelty in precision and efficiency, sustainability, price, and specialized offerings to meet niche demands.
- Flexitips is at TRL 5.. Challenge lies in scale up and maintain accuracy/functions in operational environment,



Basic/Standard quality

- (1) Product range are based on number of product, compatible machine, application area, etc
- (2) Quality are based on effectiveness of deposition, dead volume, precision, etc.

Source: Companies website

#### **18 Interviews**







CORNING



















###