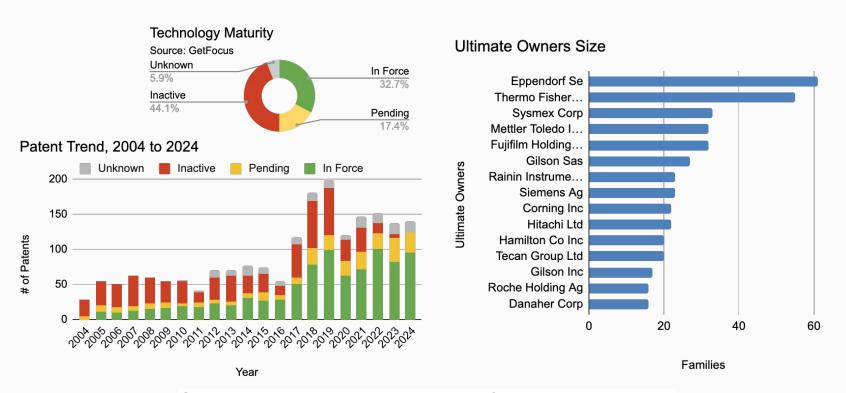

### **Competitive Pipette Tips Market with Dominant**

**Players** 

 Incumbents already have extensive product range and premium quality.

- New entrants focus on: novelty in precision and efficiency, sustainability, price, and specialized offerings to meet niche demands.
- Flexitips is at TRL 5.. Challenge lies in scale up and maintain accuracy/functions in operational environment,