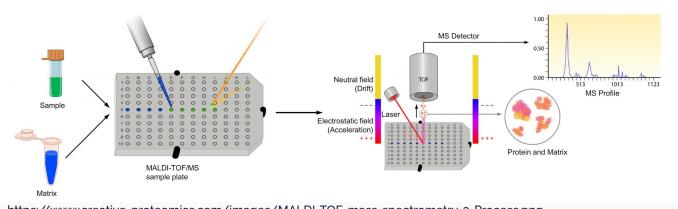

### **MALDI Mass Spectrometry**

# **High Throughput Screening**

- Large numbers of samples needed
- Higher speed is needed to perform faster

https://www.creative-proteomics.com/images/MALDI-TOF-mass-spectrometry-3-Process.png