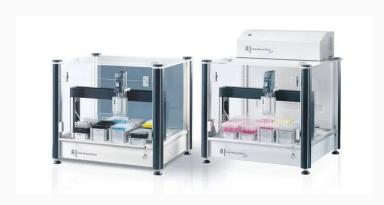

#### **Existing Solution**

Echo

I.DOT

- 12-15 minutes per sample
- 1536 samples total/96 per plate16 plates