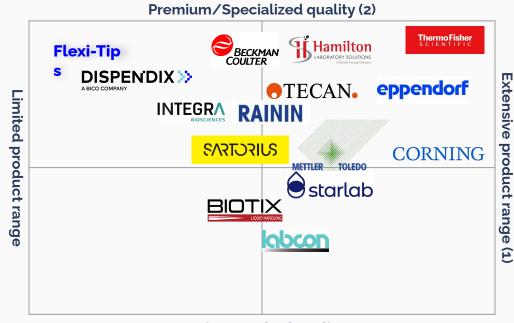

### **Competitive Pipette Tips Market with Dominant**

**Players** 

 Incumbents already have extensive product range and premium quality.

- New entrants focus on: novelty in precision and efficiency, sustainability, price, and specialized offerings to meet niche demands.
- Flexitips is at TRL 5.. Challenge lies in scale up and maintain accuracy/functions in operational environment,

Basic/Standard quality

- (1) Product range are based on number of product, compatible machine, application area, etc
- (2) Quality are based on effectiveness of deposition, dead volume, precision, etc.

Source: Companies website